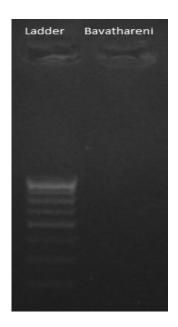

Dear Doctor,

Thank you for referring the Product of conception sample of Mrs.Bavathareni Karthik for Altum test. DNA was extracted from the given specimen. However, the extracted DNA did not meet the requisite quality criteria to perform the assay (as confirmed with Gel Electrophoresis). Hence we are rejecting this sample for the test.

Therefore, the Altum test report cannot be provided for this sample.

Gel Electrophoresis

Verified by
Dr. Yamini Jadhav
Consultant Cytogeneticist

End of the report -